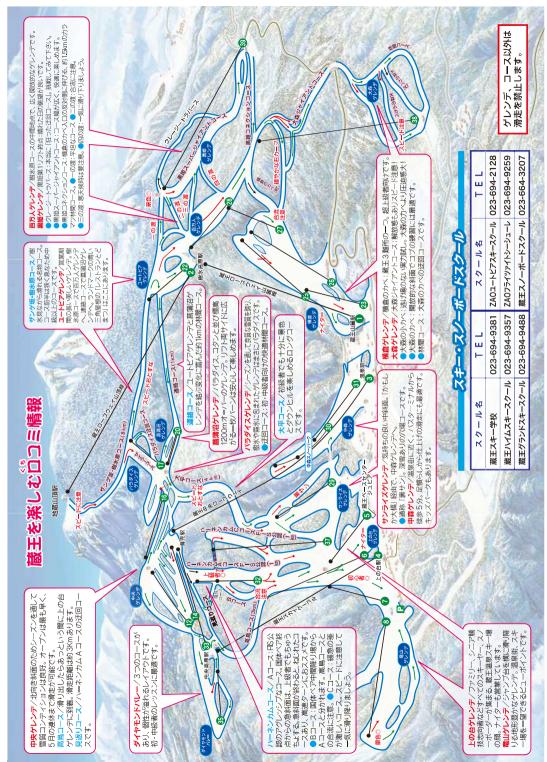

## 2023/2024 リフト・ロープウェイ共通乗車券料金表 金(円) スプリング シーズン 3/21~3/31 ファイナル シーズン 4/1~営業将7日 オーブン シーズン 営業開始日~12/1 大人 4,200 6.500 5.500 4,200 2,600 (3/11/6 こども 2,100 3,300(2/29\$7) 2,100 シニア 5.700 5.000 中高生 5.700 5.000 大人 12,900 10.900 5,200 (3/1から) こども 6.500 (2/29\$T) 9.900 シニア 11.300 中高生 11.300 9,900 大人 2.600 こども 1.300 ※上記他は索道各社販売窓口までお問合せください。 ※こども料金は小学生以下、シニア料金は 60 歳以上です。 年齢のわかるものをご提示ください。 ※中高生料金は学生証をご提示ください。 回知熟回 题 その他の券種はコチラから▶ ゲレンデを結ぶ 無料シャトルバス 運行予定 どなたでもご利用いただけます。 お問合せ 蔵王索道協会(☎023-694-9617) スキーこどもの日 全山共通1日券が小学生以下のお子様に限り 1.000円で購入できます! (ナイター使用可) 2024 1/ 13(土)・14(日)・27(土)・28(日) 2/ 12(月・祝)・23(金・祝) 3/ $9(\pm) \cdot 10(\Box) \cdot 16(\pm) \cdot 17(\Box)$ 20(水・祝)・23(土)・24(日) 冬の働く車大集合 開催日の2日間は スキーこともの日 (特典あり 開催日:1/28(日)10時~15時(場所:上の台ゲレンデ) (2024) 2/23(木祝)10時~15時(場所:大森ゲレンデ) <u>スキー場内無料休憩所情報!</u> 蔵王中央ゲレンデにかまくら型 無料休憩スッポットが期間限定 で登場します。(裏面マップに位置記載) 樹氷ライトアップ QR スキー場情報 QR 樹氷まつり QR ナイトクルーザー号 QR ※このガイドの内容は変更になる場合がございます。