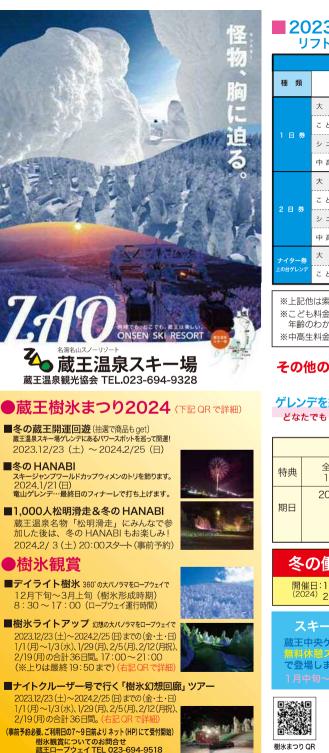

## 2023/2024 リフト・ロープウェイ共通乗車券料金表 金(円) スプリング シーズン 3/21~3/31 ファイナル シーズン 4/1~営業将7日 オーブン シーズン 営業開始日~12/1 大人 4,200 6.500 5.500 4,200 2,600 (3/11/6 こども 2,100 3,300(2/29\$7) 2,100 シニア 5.700 5.000 中高生 5.700 5.000 大人 12,900 10.900 5,200 (3/1から) こども 6.500 (2/29\$T) 9.900 シニア 11.300 中高生 11.300 9,900 大人 2.600 こども 1.300 ※上記他は索道各社販売窓口までお問合せください。 ※こども料金は小学生以下、シニア料金は 60 歳以上です。 年齢のわかるものをご提示ください。 ※中高生料金は学生証をご提示ください。 回知熟回 题 その他の券種はコチラから▶ ゲレンデを結ぶ 無料シャトルバス 運行予定 どなたでもご利用いただけます。 お問合せ 蔵王索道協会(☎023-694-9617) スキーこどもの日 全山共通1日券が小学生以下のお子様に限り 1.000円で購入できます! (ナイター使用可) 2024 1/ 13(土)・14(日)・27(土)・28(日) 2/ 12(月・祝)・23(金・祝) 3/ $9(\pm) \cdot 10(\Box) \cdot 16(\pm) \cdot 17(\Box)$ 20(水・祝)・23(土)・24(日) 冬の働く車大集合 開催日の2日間は スキーこともの日 (特典あり 開催日:1/28(日)10時~15時(場所:上の台ゲレンデ) (2024) 2/23(木祝)10時~15時(場所:大森ゲレンデ) <u>スキー場内無料休憩所情報!</u> 蔵王中央ゲレンデにかまくら型 無料休憩スッポットが期間限定 で登場します。(裏面マップに位置記載) 樹氷ライトアップ QR スキー場情報 QR 樹氷まつり QR ナイトクルーザー号 QR ※このガイドの内容は変更になる場合がございます。