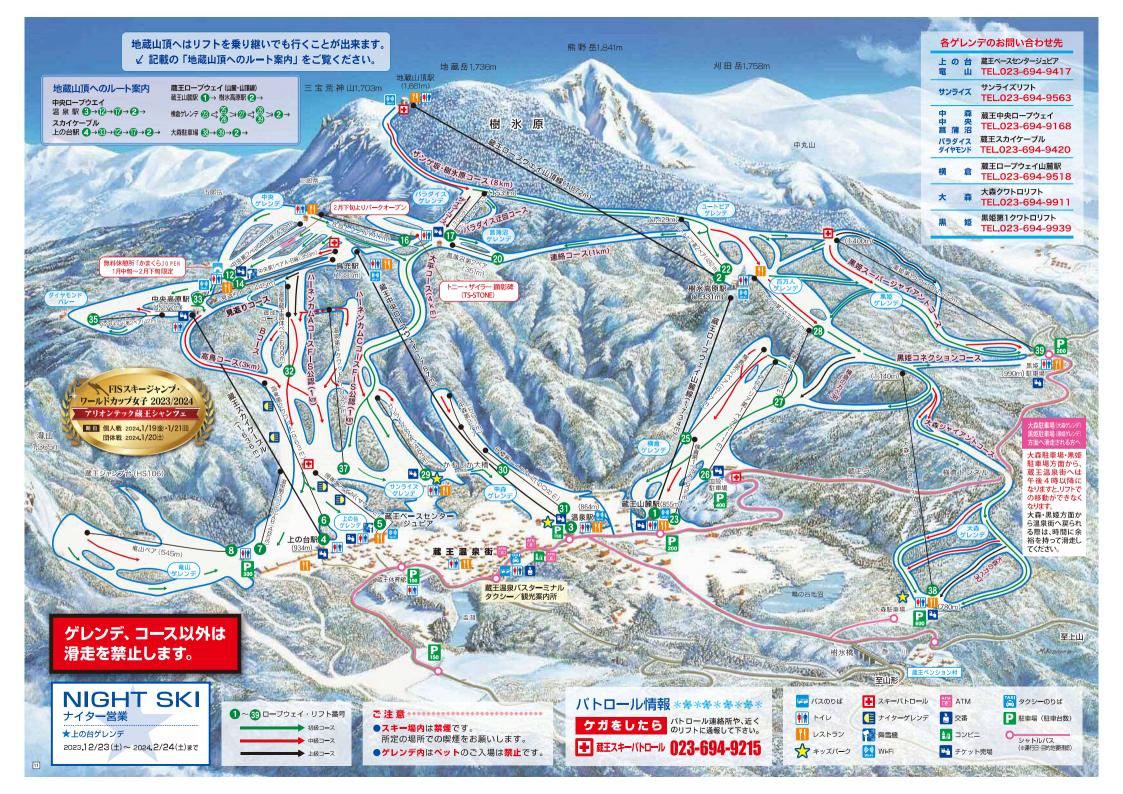

## 2023/2024 リフト・ロープウェイ共通乗車券料金表 金(円) スプリング シーズン 3/21~3/31 ファイナル シーズン 4/1~営業将7日 オーブン シーズン 営業開始日~12/1 大人 4,200 6.500 5.500 4,200 2,600 (3/11/6 こども 2,100 3,300(2/29\$7) 2,100 シニア 5.700 5.000 中高生 5.700 5.000 大人 12,900 10.900 5,200 (3/1から) こども 6.500 (2/29\$T) 9.900 シニア 11.300 中高生 11.300 9,900 大人 2.600 こども 1.300 ※上記他は索道各社販売窓口までお問合せください。 ※こども料金は小学生以下、シニア料金は 60 歳以上です。 年齢のわかるものをご提示ください。 ※中高生料金は学生証をご提示ください。 回知熟回 题 その他の券種はコチラから▶ ゲレンデを結ぶ 無料シャトルバス 運行予定 どなたでもご利用いただけます。 お問合せ 蔵王索道協会(☎023-694-9617) スキーこどもの日 全山共通1日券が小学生以下のお子様に限り 1.000円で購入できます! (ナイター使用可) 2024 1/ 13(土)・14(日)・27(土)・28(日) 2/ 12(月・祝)・23(金・祝) 3/ $9(\pm) \cdot 10(\Box) \cdot 16(\pm) \cdot 17(\Box)$ 20(水・祝)・23(土)・24(日) 冬の働く車大集合 開催日の2日間は スキーこともの日 (特典あり 開催日:1/28(日)10時~15時(場所:上の台ゲレンデ) (2024) 2/23(木祝)10時~15時(場所:大森ゲレンデ) <u>スキー場内無料休憩所情報!</u> 蔵王中央ゲレンデにかまくら型 無料休憩スッポットが期間限定 で登場します。(裏面マップに位置記載) 樹氷ライトアップ QR スキー場情報 QR 樹氷まつり QR ナイトクルーザー号 QR ※このガイドの内容は変更になる場合がございます。